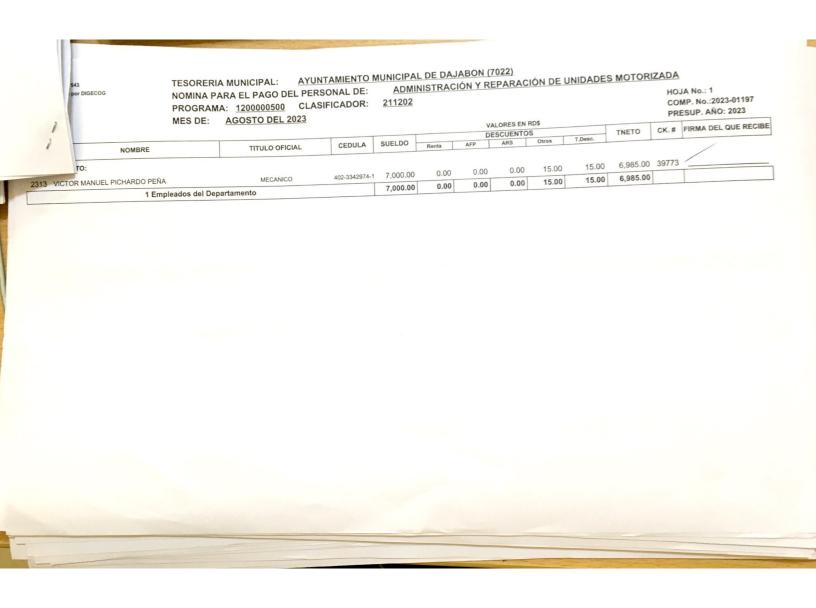

NOMINA PARA EL PAGO DEL PERSONAL DE:

ADMINISTRACIÓN Y REPARACIÓN DE UNIDADES MOTORIZADA

PROGRAMA: 1200000500 CLASIFICADOR: 211202

COMP. No.:2023-01197

MES DE: AGOSTO DEL 2023

PRESUP. AÑO: 2023

|       | VALORES EN RD\$                         |                        |               |                        |       |                  |                  |                |                  |                        | PK    | ESUF. ANO. 2023      |
|-------|-----------------------------------------|------------------------|---------------|------------------------|-------|------------------|------------------|----------------|------------------|------------------------|-------|----------------------|
| COD   | NOMBRE                                  | TITULO OFICIAL         | CEDILLA       | SUELDO                 |       | DE               | SCUENTO          | S              |                  | TNETO                  | CK.#  | FIRMA DEL QUE RECIBE |
|       |                                         | TITOLO OFICIAL         | CEDULA        | SUELDO                 | Renta | AFP              | ARS              | Otros          | T.Desc.          |                        |       |                      |
| DEPAR | TAMENTO: MECANICA                       |                        |               |                        |       |                  |                  |                |                  |                        |       |                      |
| 2209  | CRUCITO TEJADA RODRIGUEZ                | AYUDANTE DE MECANICA   | 044-0025865-5 | 7,000.00               | 0.00  | 200.90           | 212.80           | 15.00          | 428.70           | 6,571.30               | 39774 |                      |
|       | JOSE LUIS MONTAS MARICHAL               | MECANICO DE MOTERES    | 044-0019629-3 | 5,000.00               | 0.00  | 143.50           | 152.00           | 15.00          | 310.50           | 4,689.50               | 39775 |                      |
| 2198  | ROBINSON GUTIERREZ RODRIGUEZ            | AYUDANTE DE MECANICA   | 402-2471116-4 | 7,000.00               | 0.00  | 0.00             | 0.00             | 15.00          | 15.00            | 6,985.00               | 39776 |                      |
|       | 3 Empleados del De<br>4 Empleados de la | partamento<br>a Nomina |               | 19,000.00<br>26,000.00 | 0.00  | 344.40<br>344.40 | 364.80<br>364.80 | 45.00<br>60.00 | 754.20<br>769.20 | 18,245.80<br>25,230.80 |       |                      |

Certifico que esta nómina de pago consta de 2 hojas, está correcta; que las personas enumerada en la misma han sido legalmente nombradas, y que cada una de ellas, ha rendido los servicios requeridos por la ley y reglamentaciones dutante el período mencionado; que dichos servicios han sido ejecutados bajo mi supervigilancia y que ninguna persona cuyo nombre consta en esta nómina es pagada por período de ausencia con exceso del