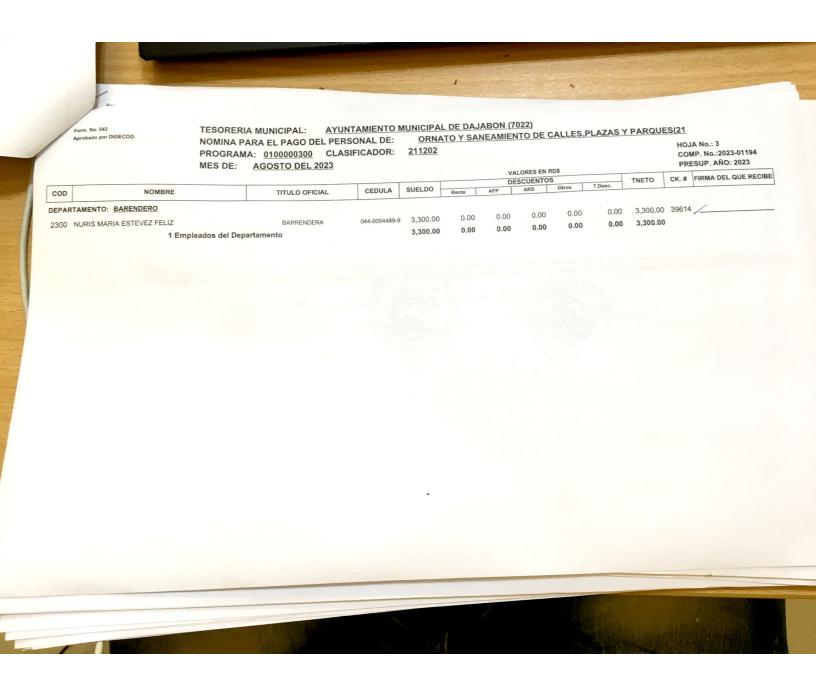

Aprobado por DIGECOG

TESORERIA MUNICIPAL:

AYUNTAMIENTO MUNICIPAL DE DAJABON (7022)

NOMINA PARA EL PAGO DEL PERSONAL DE:

ORNATO Y SANEAMIENTO DE CALLES, PLAZAS Y PARQUES (21

PROGRAMA: 0100000300 CLASIFICADOR: MES DE: AGOSTO DEL 2023

HOJA No.: 1 COMP. No.:2023-01194

PRESUP. AÑO: 2023

VALORES EN RD\$ DESCUENTOS CK. # FIRMA DEL QUE RECIBE TNETO COD NOMBRE SUELDO TITULO OFICIAL CEDULA ARS

211202

DEPARTAMENTO: 8,985.00 39590 15.00 2311 AGRIPIN SOSA 9,000.00 0.00 0.00 0.00 15.00 ENCARGADO DE BRIGADA 044-0013686-9 8,985.00 15.00 0.00 0.00 0.00 15.00 1 Empleados del Departamento 9,000.00

TESORERIA MUNICIPAL: AYUNTAMIENTO MUNICIPAL DE DAJABON (7022) ORNATO Y SANEAMIENTO DE CALLES, PLAZAS Y PARQUES(21 NOMINA PARA EL PAGO DEL PERSONAL DE: HOJA No.: 2

211202

COMP. No.:2023-01194 PROGRAMA: 0100000300 CLASIFICADOR: PRESUP. AÑO: 2023 MES DE: AGOSTO DEL 2023 VALORES EN RD\$ TNETO CK. # FIRMA DEL QUE RECIBE

|       | WIES DE.                            | AGOSTO DEL 2020                |                 |             |       |      |        |        | THETO  | CK.   | # F    | IRMA DE  | L QUE RECIBE | 4     |          |              |      |
|-------|-------------------------------------|--------------------------------|-----------------|-------------|-------|------|--------|--------|--------|-------|--------|----------|--------------|-------|----------|--------------|------|
|       |                                     |                                |                 |             |       |      |        | UENTOS | Otros  | T.Des | MSC.   | TNETO    | UK.          |       | Teles    |              |      |
| COD   | NOMBRE                              | TITULO OFICIAL                 | CEDULA S        | SUELDO      | Renta | AFP  | Al     | ARS    | Ollos  |       |        |          |              |       | _        |              |      |
| DEPAR | RTAMENTO: OBRERO                    |                                |                 |             | 0.00  | 0.0  | 00     | 0.00   | 15.0   | 00    | 15.00  | 2,735.0  |              |       |          |              |      |
|       | CARLOS MIGUEL PLACENCIO MOREL       | SUPERVISOR ACUEDUCTO           | 044-0019638-4   | 2,750.00    | 0.00  | ,    |        | 0.00   | 15.0   | .00   | 15.00  |          | .00 395      |       | _        |              | 4    |
|       | DOMINGO ANTONIO VALENZUELA MONSANTO | SUPERVISOR DE LA PLAZA BELLER  | 044-0017633-7   | 3,600.00    | 0.00  |      |        | 152.00 | 15.0   | .00   | 310.50 | 4,689.   |              | -     | _        |              | -    |
| 1347  | THE PURISH SUITAN SUITAN            | ENC. PARQUE SHITINGO ESTETE    |                 | 5,000.00    | 0.00  |      | 0.00   | 0.00   |        | 5.00  | 15.00  | 2,485    | 5.00 395     | 594   | _        |              | -    |
| 2153  | 20MAG TOGUNA CO                     | LIMPIEZA DE LOS PARQUES DE CHA | 044-0011915-4   | 2,500.00    | 0.00  |      |        | 0.00   |        | 5.00  | 15.00  | 2,985    | 0.00         | 9595  |          |              | _    |
| 2188  |                                     | ENC. PARQUE CHACUEY            | 044-0017254-2   |             | 0.00  | ,0   | 0.00   | 0.00   |        | 5.00  | 15.00  | 2,485    | 5.00 39      | 9596  | /        |              | -    |
| 657   | FELIX PRIMITIVO LAMIZ RIVAS         | JARDINERO PARQUE FRANCO BIDO   | ) 044-0012704-1 | 2,500.00    |       |      | 0.00   |        |        | 5.00  | 15.00  | 0 4,98   | 5.00 3       | 9597  |          |              | _    |
| 1678  | -                                   | SUPERVISOR CORREDOR DE LOYOL   |                 |             | 0.0   | -    | 0.00   | 0.00   |        | 5.00  | 15.00  |          | 35.00 39     | 39598 | /        |              |      |
| 2249  |                                     | PARQUE INFANTIL                | 402-2724379-3   |             |       | .00  | 0.00   | 0.00   |        | 15.00 | 15.00  |          |              | 39599 | a/       |              |      |
| 1493  |                                     | ENC. DEL CORREDOR ARCO         | 044-0002606-0   | 0 3,300.00  | 0.0   | .00  | 0.00   | 0.00   |        | 15.00 | 133.20 |          |              | 39600 |          |              |      |
| 1717  |                                     | LIMPIEZA DEL PARQUE DUARTE     | 031-0366730-3   | 3,000.00    | 0.0   | .00  | 57.40  | 60.80  |        |       | 251.4  |          | 48.60        |       | 20/      | 001061037572 | 12 - |
| 1910  |                                     | ENC. ENCENDIDO LUCES PARQUE D  |                 | -9 5,000.00 | J 0.  | ,.00 | 14.80  | 121.6  |        | 15.00 | 145.0  | 10       |              | 3960  | 11       |              |      |
| 1072  |                                     | ENC. PARQUE CHACUEY            | 402-2355276-    |             | .0 0  | 0.00 | 63.14  | 66.8   | .00    | 15.00 | 145.0  |          | 00 1100      |       | _        |              |      |
| 1828  |                                     | ENC. PARQUE INFANTIL           | 044-0017199-    |             | 10 0  | 0.00 | 0.00   | 0.0    | .00    | 15.00 |        |          | 300.00       | -     | _        |              |      |
| 2152  |                                     | ENC. DE ORNATO                 | 044-0002668     | 8-0 8,000.0 | ) OL  | 0.00 | 0.00   |        | ,,,,,  | 15.00 |        |          | ,000.00      |       |          |              |      |
| 1700  |                                     | PODADOR DE LOS PARQUES         |                 |             | 00 r  | 0.00 | 0.00   | ,      | 00.0   | 15.00 |        |          | ,,000.00     |       | 605      |              |      |
| 1333  | 3 OCTAVIANO DIAZ JIMENEZ            | ENC, DEL PARQ DE LA FE/CRIST   |                 |             | .00   | 0.00 | 143.50 |        |        | 15.00 |        |          | 4,689.50     |       | 9606     |              |      |
| 1441  | 1 PASITO BAUTISTA                   | CORREDOR DE LOYOLA             | 044-001425      | 0.000       | .00   | 0.00 | 0.00   | 0 0    | 0.00   | 15.00 |        |          | 3,285.00     |       | _        |              |      |
| 2186  |                                     |                                | 044-001420      |             |       | 0.00 | 0.00   | 0 1    | 0.00   | 15.00 | 1      |          | 5,985.00     |       | 9607     |              | _    |
| 689   | PEDRO ANTONIO PICHARDO CARRASCO     | OBRERO L. DE CANALES           |                 |             |       | 0.00 | 0.00   | 00     | 0.00   | 15.00 | 1 1    | 10.00    | 2,485.0      |       | 39608 _  | _            | _    |
| 1647  | RAFAEL BAEZ GUZMAN                  | LIMPIEZA PARQUE VILLA CODER    |                 |             |       | 0.00 | 0.0    | 00     | 0.00   | 15.00 | 3      | 15.00    | 2,185.0      |       | 39609 /_ |              | -    |
| 107   | RAFAEL MERCEDES MARTINEZ LOPEZ      | MANT, PARQ, SANT, ESTÉVEZ      |                 |             |       | 0.00 | 0.0    | .00    | 0.00   | 15.00 | .0     | 15.00    | 2,985.0      | .00   | 39610 /  |              | _    |
| 1829  |                                     | ENC. PARQUES PALO BLANCO       |                 |             |       | 0.00 | 0      | .00    | 0.00   | 15.0  | 00     | 15.00    | 5,985.       | .00   | 39611 /  | (            | _    |
| 2189  | TO CONTREPAS                        | PODADOR DE LOS PARQUES         |                 |             |       | 0.00 |        | 0.00   | 0.00   | 15.0  | 00     | 15.00    | 8,985        | 5.00  | 39612    | /            | _    |
|       | VINICIO FAMILIA DE LA ROSA          | SERENO DE NOCHE VERTEDE        |                 |             |       | 0.00 |        | 0.00   | 0.00   |       |        | 15.00    | 1,985        | 5.00  | 39613    | /            |      |
| 1925  | YOANNY MERCEDES THEN                | ENC. PARQUE PALO BLANCO        |                 |             | 00.00 |      |        |        | 0.00   |       |        | 15.00    | 4,16         | 65.00 |          | 20001061     | 0375 |
|       |                                     | FUMIGADOR                      | 044-0013        |             | 00.08 | 0.00 | 1      | 0.00   |        |       |        | 1,450.62 |              |       | _        |              | 111  |
| 703   | ZENON VALLEJO  25 Empleados del     | I Donartamento                 |                 | 103,33      | 30.00 | 0.00 | 527    | 22.34  | 553.28 | 3 315 | .00    | 1,450.02 | 101,0.       | 0.00  | 1        |              |      |
|       | 25 Empleados del                    | Departamente                   |                 |             |       |      |        |        |        |       |        |          |              |       |          |              |      |
|       |                                     |                                |                 |             |       |      |        |        |        |       |        |          |              |       |          |              |      |

ORNATO Y SANEAMIENTO DE CALLES,PLAZAS Y PARQUES(21 AYUNTAMIENTO MUNICIPAL DE DAJABON (7022) HOJA No.: 4 COMP. No.:2023-01194 **TESORERIA MUNICIPAL:** NOMINA PARA EL PAGO DEL PERSONAL DE: PRESUP. AÑO: 2023 211202 PROGRAMA: 0100000300 CLASIFICADOR: CK.# FIRMA DEL QUE RECIBE VALORES EN RD\$
DESCUENTOS MES DE: AGOSTO DEL 2023 SUELDO COD CEDULA TITULO OFICIAL 0.00 522.34 553.28 390.00 1,465.62 114,164.38 DEPARTAMENTO: BARENDERO 115,630.00 27 Empleados de la Nomina sido legalmente nombradas, y que cada una de ellas, ha rendido los servicios requeridos por la ley y se ninguna persona cuyo nombre consta en esta nómina es pagada por periodo de ausencia con exceso del Certifico que esta nómina de pago consta de 4 hojas, está correcta; que las personas enumerada en reglamentaciones durante el periodo mencionado; que dichos servicios han sido ejecutados bajo mi sobre consederados. que concede la Ley ABON colon PRESIDENTE AYUNTAMIENTO ALCALDE MUNICIPAL WERO MUNICIPAL